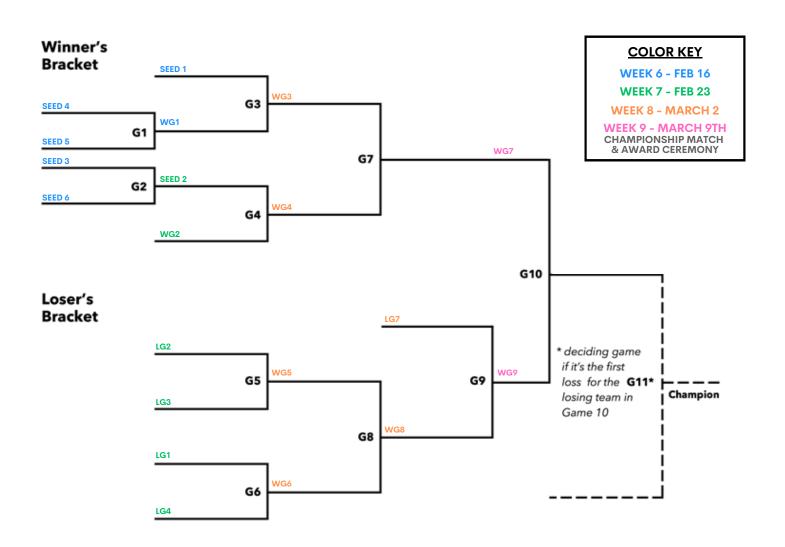

## MGVA 2025 WİNTER LEAGUE SCHEDULE

| WEEK 1        | COURT 1    | REF | COURT 2    | REF | WEEK 6                                                        | COURT 1                        | REF     | COURT 2                  |                 | REF          |
|---------------|------------|-----|------------|-----|---------------------------------------------------------------|--------------------------------|---------|--------------------------|-----------------|--------------|
| JAN 5<br>3:30 | ACE VS HOT | VIB | NUT vs STA | SUP | <b>FEB 9</b><br>3:30 <sup>G1</sup>                            | \$4 vs \$5                     | LG1     | G1 S                     | 4 vs <b>S5</b>  | LG1          |
| 4:30          | PUF vs VIB | нот | PAC vs SUP | STA | 4:30                                                          | S3 vs S6                       | S1      | G2                       | 3 vs \$6        | S1           |
| 5:30          | BBB vs TOX | PUF | CIT VS LOS | PAC | 5:30 G3                                                       | S1 vs WG1                      | LG2     | G3 S                     |                 | LG2          |
| 6:30          | TIP VS KIN | ADP | HOU VS OFF | VOL | 6:30 G1                                                       | \$4 vs \$5                     | LG1     | G1 S                     |                 | LG1          |
| 7:30          | MOO vs ADP | KIN | LIE VS VOL | OFF | 7:30                                                          | S3 vs S6                       | S1      | G2 S                     |                 | S1           |
| 8:30          | BUS VS SEA |     | SLU VS RAS | LIE | 7:30<br>8:30                                                  | S1 vs WG1                      | LG2     | G3                       |                 | LG2          |
|               | BUS VS SEA | моо | SLO VS RAS | LIE | 8:30 S1 vs WG1 LG2 S1 vs WG1 LG2  SEED 2 HAS A BYE FOR WEEK 6 |                                |         |                          |                 |              |
| JAN 12        | COURT 1    | REF | COURT 2    | REF | WEEK 7 FEB 23                                                 | COURT 1                        | REF     |                          | COURT 2         | REF          |
| 3:30          | PUF vs BBB | нот | PAC vs CIT | STA | 3:30 <sup>G4</sup>                                            | S2 vs WG2                      | LG3     | G4 S                     | 2 vs WG2        | LG3          |
| 4:30          | VIB vs HOT | ВВВ | SUP vs STA | CIT | 4:30 gs                                                       | LG2 vs LG3                     | LG4     | G5 LC                    | G2 vs LG3       | LG4          |
| 5:30          | ACE VS TOX | VIB | NUT vs LOS | SUP | 5:30 <sup>G6</sup>                                            | LG1 vs LG4                     | LG5     | G6 LC                    | G1 vs LG4       | LG5          |
| 6:30          | MOO VS BUS | KIN | LIE VS SLU | OFF | 6:30 G4                                                       | S2 vs WG2                      | LG3     | G4 S                     | 2 vs WG2        | LG3          |
| 7:30          | ADP VS KIN | BUS | VOL VS OFF | SLU | 7:30 G5                                                       | LG2 vs LG3                     | LG4     | G5<br>LC                 | G2 vs LG3       | LG4          |
| 8:30          | TIP VS SEA | ADP | HOU VS RAS | VOL | 8:30 <sup>G6</sup>                                            | LG1 vs LG4                     | LG5     | G6 LC                    |                 | LG5          |
| WEEK 3 JAN 19 | COURT 1    | REF | COURT 2    | REF | WEEK 8                                                        | COURT 4                        | REF     |                          | COURT 0         | REF          |
| 3:30          | VIB vs BBB | PUF | SUP VS CIT | PAC | MAR 2                                                         | COURT 1                        |         | G7                       | COURT 2         |              |
| 4:30          | ACE VS PUF | ВВВ | NUT vs PAC | CIT | 3:30                                                          | WG3 vs WG4                     | WG6     | G8                       | G3 vs WG4       | WG6          |
| 5:30          | HOT VS TOX | ACE | STA vs LOS | NUT | 4:30                                                          | WG5 vs WG6                     | LG7     | G9                       | G5 vs WG6       | LG7          |
| 6:30          | ADP vs BUS | моо | VOL vs SLU | LIE | 5:30                                                          | WG8 vs LG7                     | LG8     | G7                       | G5 vs LG7       | LG8          |
| 7:30          | TIP vs MOO | BUS | HOU vs LIE | SLU | 6:30                                                          | WG3 vs WG4                     | WG6     | G8                       | G3 vs WG4       | WG6          |
| 8:30          | KIN VS SEA | TIP | OFF vs RAS | HOU | 7:30                                                          | WG5 vs WG6                     | LG7     | G9                       | G5 vs WG6       | LG7          |
| WEEK 4        |            |     |            |     | 8:30                                                          | WG8 vs LG7                     | LG8     | W                        | G8 vs LG7       | LG8          |
| JAN 26        | COURT 1    | REF | COURT 2    | REF | WEEK 9 MAR 9                                                  | COURT 1                        | REF     |                          | COURT 2         | REF          |
| 3:30          | BUS vs KIN | МОО | SLU vs OFF | LIE | 4:00 <sup>G10</sup>                                           | WC7                            |         | G10                      | WC7             |              |
| 4:30          | SEA VS MOO | KIN | RAS VS LIE | OFF |                                                               | WG7<br>vs                      | BOARD   |                          | WG7<br>vs       | BOARD        |
| 5:30          | ADP vs TIP | SEA | VOL vs HOU | RAS |                                                               | WG9                            |         |                          | WG9             |              |
| 6:30          | BBB vs HOT | PUF | CIT VS STA | PAC | 6:00 G10                                                      | W07                            |         | G10                      | 14407           |              |
| 7:30          | TOX VS PUF | нот | LOS VS PAC | STA |                                                               | WG7<br>vs                      | BOARD   |                          | WG7<br>vs       | BOARD        |
| 8:30          | VIB VS ACE | тох | SUP vs NUT | LOS |                                                               | WG9                            |         |                          | WG9             |              |
| WEEK 5 FEB 2  | COURT 1    | REF | COURT 2    | REF | Ι.                                                            | CHAMPIONSHIF                   | GAMES   | ARE BES                  | T 3 OUT OF 5    |              |
| 3:30          | SEA VS ADP | моо | RAS vs VOL | LIE | HOLIDA                                                        | AY PARTY/AWARD                 | CEREMO  | ONY: BEU                 | JLAH BRINTON    | 4-8PM        |
| 4:30          | KIN vs MOO | ADP | OFF VS LIE | VOL |                                                               | TEA                            | MS &    | CODE                     | <u>S</u>        |              |
| 5:30          | BUS VS TIP | KIN | SLU VS HOU | OFF | A DIVISON  MOO CREW                                           | CODE BB DIVISON  MOO VIBE CREW | CODE    | B DIVISON CODE C DIVIS   |                 |              |
| 6:30          | TOX VS VIB | PUF | LOS VS SUP | PAC | TIPS THE SEASON                                               | SEA BLOOD, BATH & BEYOND       |         | SLUTZ                    | SLU PUMP ACTION | I COBRAS PAC |
| 7:30          | HOT vs PUF | VIB | STA VS PAC | SUP | ACE DOWN, PASS I                                              | BUS STAY PUFT                  |         | PIKER OF THE HOUS        | LIE LOS CERVE   |              |
| 8:30          | BBB vs ACE | нот | CIT VS NUT | STA | CUMBACK KINGS                                                 | KIN ACEHOLES  TIP TOXICAS      | ACE TOX | VOLLEY ROGERS SET IT OFF | VOL SUPER SP    |              |