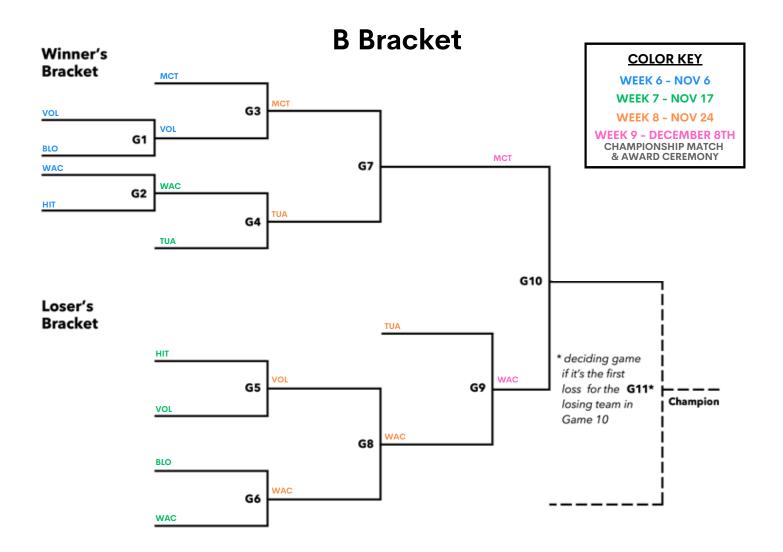

### MGVA 2024 FALL LEAGUE SCHEDULE

| WEEK 1<br>OCT 6  | COURT 1    | REF | COURT 2    | REF | WEEK 6<br>NOV 10             | COURT 1                                | REF     | COURT 2 REF                                                                |
|------------------|------------|-----|------------|-----|------------------------------|----------------------------------------|---------|----------------------------------------------------------------------------|
| 3:30             | TIP vs PHA | RAB | WAC VS MCT | VOL | G1                           | OX vs BBB                              | ONE     | G1 LOS VS YBW SUP                                                          |
| 4:30             | RAB vs HIT | TIP | VOL vs BLO | WAC | G2                           | PUF vs ONE                             | ВВВ     | G2 CSB VS SUP YBW                                                          |
| 5:30             | COW vs BDE | HIT | HIT VS TUA | BLO | G3                           | HOT vs TOX                             | PUF     | G3 NUT VS LOS CSB                                                          |
| 6:30             | HOT VS ACE | ONE | LOS VS SUP | SER | G1                           | HIT VS COW                             | RAB     | G1 VOL VS BLO HIT                                                          |
| 7:30             | ONE VS BBB | нот | SER VS CSB | LOS | G2                           | BDE VS RAB                             | ніт     | G2 WAC VS HIT BLO                                                          |
| 8:30             | PUF vs TOX | ВВВ | YBW vs NUT | CSB | G3                           | HA vs COW                              | RAB     | G3 MCT VS VOL HIT                                                          |
| WEEK 2           |            |     |            |     |                              | SEED                                   | 2 HAS A | BYE FOR WEEK 6                                                             |
| OCT 13           | COURT 1    | REF | COURT 2    | REF | NOV 17                       | COURT 1                                | REF     | COURT 2 REF                                                                |
| 3:30             | ONE VS PUF | ВВВ | SER VS YBW | CSB | 3:30 64                      | TIP VS RAB                             | cow     | TUA VS WAC VOL                                                             |
| 4:30             | BBB vs ACE | ONE | CSB vs SUP | SER | 4:30 G5                      | BDE vs COW                             | RAB     | HIT VS VOL WAC                                                             |
| 5:30             | HOT VS TOX | ACE | LOS VS NUT | SUP | 5:30 <sup>G6</sup> I         | HIT VS RAB                             | BDE     | BLO VS WAC VOL                                                             |
| 6:30             | RAB vs COW | ніт | VOL VS HIT | BLO | 6:30 G4                      | ACE VS PUF                             | тох     | SER VS SUP NUT                                                             |
| 7:30             | HIT VS PHA | RAB | BLO VS MCT | VOL | 7:30 <b>C</b>                | ONE VS TOX                             | PUF     | CSB VS NUT SUP                                                             |
| 8:30             | TIP VS BDE | PHA | WAC VS TUA | MCT | 8:30 <b>6</b>                | BBB vs PUF                             | тох     | G6 YBW VS SUP CSB                                                          |
| OCT 20           | COURT 1    | REF | COURT 2    | REF | NOV 24                       | COURT 1                                | REF     | COURT 2 REF                                                                |
| 3:30             | HIT VS COW | TIP | BLO VS HIT | WAC | G7                           | IOT VS ACE                             | ONE     | LOS VS SER NUT                                                             |
| 4:30             | TIP vs RAB | НІТ | WAC VS VOL | BLO | 4:30 Gs C                    | ONE VS PUF                             | ACE     | G8 NUT VS SUP LOS                                                          |
| 5:30             | PHA VS BDE | RAB | MCT VS TUA | VOL | 5:30 <sup>G9</sup> <b>F</b>  | PUF VS ACE                             | ONE     | NUT VS LOS SUP                                                             |
| 6:30             | BBB vs PUF | НОТ | CSB vs YBW | LOS | 6:30 <sup>G7</sup> <b>P</b>  | HA vs TIP                              | cow     | MCT VS TUA VOL                                                             |
| 7:30             | HOT VS ONE | ВВВ | LOS VS SER | CSB | 7:30 G8 <b>C</b>             | OW vs RAB                              | TIP     | VOL VS WAC TUA                                                             |
| 8:30             | ACE VS TOX | ONE | SUP VS NUT | SER | 8:30 <sup>69</sup> R         | AB vs TIP                              | cow     | G9 WAC VS TUA VOL                                                          |
| WEEK 4<br>OCT 27 | COURT 1    | REF | COURT 2    | REF | WEEK 9                       |                                        |         |                                                                            |
| 3:30             | PUF VS ACE | тох | YBW vs SUP | NUT | DEC 8                        | COURT 1                                | REF     | COURT 2 REF                                                                |
| 4:30             | TOX vs ONE | PUF | NUT VS SER | YBW | 4:00                         | РНА                                    |         | мст                                                                        |
| 5:30             | BBB vs HOT | ONE | CSB vs LOS | SER |                              | vs<br><b>RAB</b>                       | BOARD   | VS BOARD WAC                                                               |
| 6:30             | COW vs PHA | BDE | HIT VS MCT | TUA | G10                          |                                        |         | G10                                                                        |
| 7:30             | BDE vs RAB | cow | TUA vs VOL | ніт | 6:00                         | нот                                    |         | SER                                                                        |
| 8:30             | HIT VS TIP | RAB | BLO vs WAC | VOL |                              | vs<br>ACE                              | BOARD   | VS BOARD NUT                                                               |
| WEEK 5           | a a una d  | DEE | COURTS     | DEE |                              | CHAMPIONSHIP                           | GAMES   | ARE BEST 3 OUT OF 5                                                        |
| NOV 3            | COURT 1    | REF | COURT 2    | REF | В                            | RACKET RESET M                         | ATCH IS | 1 SET (IF NECESSARY)                                                       |
| 3:30             | BDE VS HIT | PHA | TUA VS BLO | мст | HOLIDAY                      | •                                      |         | CODES                                                                      |
| 4:30             | PHA VS RAB | BDE | MCT VS VOL | TUA | A DIVISON                    | CODE BB DIVISON                        | CODE    | B DIVISON CODE C DIVISON CODE                                              |
| 5:30             | COW VS TIP | RAB | HIT VS WAC | VOL | BIG DIG ENERGY  CALM YO TIPS | BDE ACEHOLES  TIP BLOOD, BATH & BEYOND | ACE BBB | BLOCK ME BLO ANYBODY WANT A PEANUT NUT HAWK TUAH TUA CAN'T STOP BALLIN CSB |
| 6:30             | TOX VS BBB | ACE | NUT VS CSB | SUP | HIT'S & GIGGLES PHANTOMS     | HIT HOT TO SERVE PHA ONE HIT WONDERS   |         | NE HIT WONDERS HIT DEEP SERVICE SER TEAMY MCTEAM MCT LOS CERVECEROS LOS    |
| 7:30             | ACE VS ONE | тох | SUP VS SER | NUT |                              | PHA ONE HIT WONDERS  RAB STAY PUFT     |         | TEAMY MCTEAM MCT LOS CERVECEROS LOS  VOLLEY ROGERS VOL SUPER SPIKERS SUP   |
| 8:30             | PUF VS HOT | ONE | YBW vs LOS | SER | SPOTTED COWS                 | COW TOXICAS                            | тох     | WACKA BLOCKA WAC YELLOW BUMPED WARBLERS YBW                                |