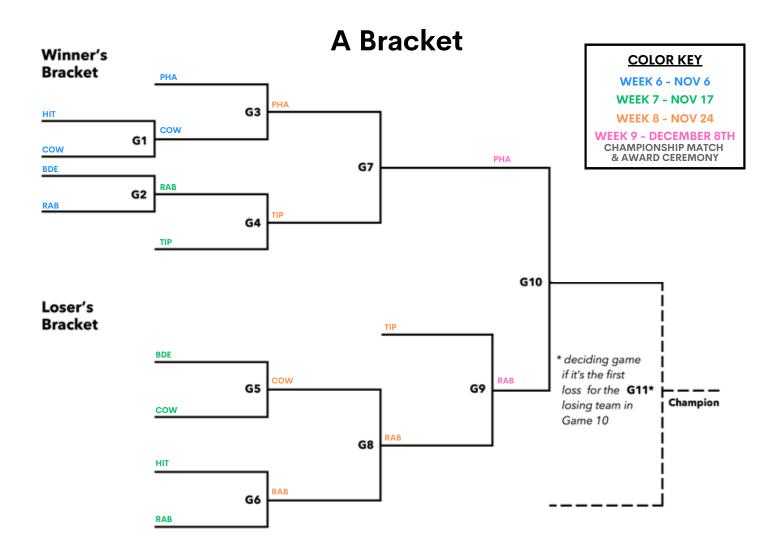

### MGVA 2024 FALL LEAGUE SCHEDULE

| WEEK 1<br>OCT 6  | COURT 1    | REF | COURT 2    | REF | WEEK 6<br>NOV 10             | COURT 1                                | REF     | COURT 2 REF                                                                |
|------------------|------------|-----|------------|-----|------------------------------|----------------------------------------|---------|----------------------------------------------------------------------------|
| 3:30             | TIP vs PHA | RAB | WAC VS MCT | VOL | G1                           | OX vs BBB                              | ONE     | G1 LOS VS YBW SUP                                                          |
| 4:30             | RAB vs HIT | TIP | VOL vs BLO | WAC | G2                           | PUF vs ONE                             | ВВВ     | G2 CSB VS SUP YBW                                                          |
| 5:30             | COW vs BDE | HIT | HIT VS TUA | BLO | G3                           | HOT vs TOX                             | PUF     | G3 NUT VS LOS CSB                                                          |
| 6:30             | HOT VS ACE | ONE | LOS VS SUP | SER | G1                           | HIT VS COW                             | RAB     | G1 VOL VS BLO HIT                                                          |
| 7:30             | ONE VS BBB | нот | SER VS CSB | LOS | G2                           | BDE VS RAB                             | ніт     | G2 WAC VS HIT BLO                                                          |
| 8:30             | PUF vs TOX | ВВВ | YBW vs NUT | CSB | G3                           | HA vs COW                              | RAB     | G3 MCT VS VOL HIT                                                          |
| WEEK 2           |            |     |            |     |                              | SEED                                   | 2 HAS A | BYE FOR WEEK 6                                                             |
| OCT 13           | COURT 1    | REF | COURT 2    | REF | NOV 17                       | COURT 1                                | REF     | COURT 2 REF                                                                |
| 3:30             | ONE VS PUF | ВВВ | SER VS YBW | CSB | 3:30 64                      | TIP VS RAB                             | cow     | TUA VS WAC VOL                                                             |
| 4:30             | BBB vs ACE | ONE | CSB vs SUP | SER | 4:30 G5                      | BDE vs COW                             | RAB     | HIT VS VOL WAC                                                             |
| 5:30             | HOT VS TOX | ACE | LOS VS NUT | SUP | 5:30 <sup>G6</sup> I         | HIT VS RAB                             | BDE     | BLO VS WAC VOL                                                             |
| 6:30             | RAB vs COW | ніт | VOL VS HIT | BLO | 6:30 G4                      | ACE VS PUF                             | тох     | SER VS SUP NUT                                                             |
| 7:30             | HIT VS PHA | RAB | BLO VS MCT | VOL | 7:30 <b>C</b>                | ONE VS TOX                             | PUF     | CSB VS NUT SUP                                                             |
| 8:30             | TIP VS BDE | PHA | WAC VS TUA | MCT | 8:30 <b>6</b>                | BBB vs PUF                             | тох     | G6 YBW VS SUP CSB                                                          |
| OCT 20           | COURT 1    | REF | COURT 2    | REF | NOV 24                       | COURT 1                                | REF     | COURT 2 REF                                                                |
| 3:30             | HIT VS COW | TIP | BLO VS HIT | WAC | G7                           | IOT VS ACE                             | ONE     | LOS VS SER NUT                                                             |
| 4:30             | TIP vs RAB | НІТ | WAC VS VOL | BLO | 4:30 Gs C                    | ONE VS PUF                             | ACE     | G8 NUT VS SUP LOS                                                          |
| 5:30             | PHA VS BDE | RAB | MCT VS TUA | VOL | 5:30 <sup>G9</sup> <b>F</b>  | PUF VS ACE                             | ONE     | NUT VS LOS SUP                                                             |
| 6:30             | BBB vs PUF | НОТ | CSB vs YBW | LOS | 6:30 <sup>G7</sup> <b>P</b>  | HA vs TIP                              | cow     | MCT VS TUA VOL                                                             |
| 7:30             | HOT VS ONE | ВВВ | LOS VS SER | CSB | 7:30 G8 <b>C</b>             | OW vs RAB                              | TIP     | VOL VS WAC TUA                                                             |
| 8:30             | ACE VS TOX | ONE | SUP VS NUT | SER | 8:30 <sup>69</sup> R         | AB vs TIP                              | cow     | G9 WAC VS TUA VOL                                                          |
| WEEK 4<br>OCT 27 | COURT 1    | REF | COURT 2    | REF | WEEK 9                       |                                        |         |                                                                            |
| 3:30             | PUF VS ACE | тох | YBW vs SUP | NUT | DEC 8                        | COURT 1                                | REF     | COURT 2 REF                                                                |
| 4:30             | TOX vs ONE | PUF | NUT VS SER | YBW | 4:00                         | РНА                                    |         | мст                                                                        |
| 5:30             | BBB vs HOT | ONE | CSB vs LOS | SER |                              | vs<br><b>RAB</b>                       | BOARD   | VS BOARD WAC                                                               |
| 6:30             | COW vs PHA | BDE | HIT VS MCT | TUA | G10                          |                                        |         | G10                                                                        |
| 7:30             | BDE vs RAB | cow | TUA vs VOL | ніт | 6:00                         | нот                                    |         | SER                                                                        |
| 8:30             | HIT VS TIP | RAB | BLO vs WAC | VOL |                              | vs<br>ACE                              | BOARD   | VS BOARD NUT                                                               |
| WEEK 5           | a a una d  | DEE | COURTS     | DEE |                              | CHAMPIONSHIP                           | GAMES   | ARE BEST 3 OUT OF 5                                                        |
| NOV 3            | COURT 1    | REF | COURT 2    | REF | В                            | RACKET RESET M                         | ATCH IS | 1 SET (IF NECESSARY)                                                       |
| 3:30             | BDE VS HIT | PHA | TUA VS BLO | мст | HOLIDAY                      | •                                      |         | CODES                                                                      |
| 4:30             | PHA VS RAB | BDE | MCT VS VOL | TUA | A DIVISON                    | CODE BB DIVISON                        | CODE    | B DIVISON CODE C DIVISON CODE                                              |
| 5:30             | COW VS TIP | RAB | HIT VS WAC | VOL | BIG DIG ENERGY  CALM YO TIPS | BDE ACEHOLES  TIP BLOOD, BATH & BEYOND | ACE BBB | BLOCK ME BLO ANYBODY WANT A PEANUT NUT HAWK TUAH TUA CAN'T STOP BALLIN CSB |
| 6:30             | TOX VS BBB | ACE | NUT VS CSB | SUP | HIT'S & GIGGLES PHANTOMS     | HIT HOT TO SERVE PHA ONE HIT WONDERS   |         | NE HIT WONDERS HIT DEEP SERVICE SER TEAMY MCTEAM MCT LOS CERVECEROS LOS    |
| 7:30             | ACE VS ONE | тох | SUP VS SER | NUT |                              | PHA ONE HIT WONDERS  RAB STAY PUFT     |         | TEAMY MCTEAM MCT LOS CERVECEROS LOS  VOLLEY ROGERS VOL SUPER SPIKERS SUP   |
| 8:30             | PUF VS HOT | ONE | YBW vs LOS | SER | SPOTTED COWS                 | COW TOXICAS                            | тох     | WACKA BLOCKA WAC YELLOW BUMPED WARBLERS YBW                                |