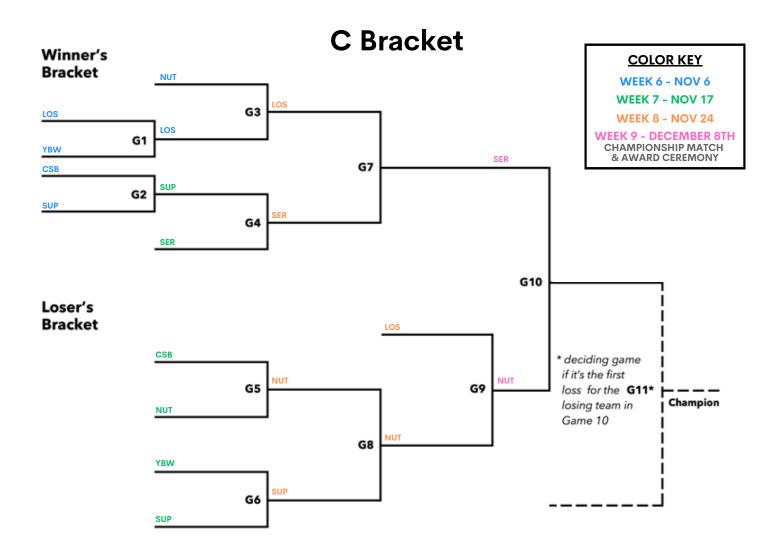

### MGVA 2024 FALL LEAGUE SCHEDULE

| WEEK 1<br>OCT 6  | COURT 1    | REF | COURT 2    | REF | WEEK 6<br>NOV 10             | COURT 1                                | REF     | COURT 2 REF                                                                |
|------------------|------------|-----|------------|-----|------------------------------|----------------------------------------|---------|----------------------------------------------------------------------------|
| 3:30             | TIP vs PHA | RAB | WAC VS MCT | VOL | G1                           | OX vs BBB                              | ONE     | G1 LOS VS YBW SUP                                                          |
| 4:30             | RAB vs HIT | TIP | VOL vs BLO | WAC | G2                           | PUF vs ONE                             | ВВВ     | G2 CSB VS SUP YBW                                                          |
| 5:30             | COW vs BDE | HIT | HIT VS TUA | BLO | G3                           | HOT vs TOX                             | PUF     | G3 NUT VS LOS CSB                                                          |
| 6:30             | HOT VS ACE | ONE | LOS VS SUP | SER | G1                           | HIT VS COW                             | RAB     | G1 VOL VS BLO HIT                                                          |
| 7:30             | ONE VS BBB | нот | SER VS CSB | LOS | G2                           | BDE VS RAB                             | ніт     | G2 WAC VS HIT BLO                                                          |
| 8:30             | PUF vs TOX | ВВВ | YBW vs NUT | CSB | G3                           | HA vs COW                              | RAB     | G3 MCT VS VOL HIT                                                          |
| WEEK 2           |            |     |            |     |                              | SEED                                   | 2 HAS A | BYE FOR WEEK 6                                                             |
| OCT 13           | COURT 1    | REF | COURT 2    | REF | NOV 17                       | COURT 1                                | REF     | COURT 2 REF                                                                |
| 3:30             | ONE VS PUF | ВВВ | SER VS YBW | CSB | 3:30 64                      | TIP VS RAB                             | cow     | TUA VS WAC VOL                                                             |
| 4:30             | BBB vs ACE | ONE | CSB vs SUP | SER | 4:30 G5                      | BDE vs COW                             | RAB     | HIT VS VOL WAC                                                             |
| 5:30             | HOT VS TOX | ACE | LOS VS NUT | SUP | 5:30 <sup>G6</sup> I         | HIT VS RAB                             | BDE     | BLO VS WAC VOL                                                             |
| 6:30             | RAB vs COW | ніт | VOL VS HIT | BLO | 6:30 G4                      | ACE VS PUF                             | тох     | SER VS SUP NUT                                                             |
| 7:30             | HIT VS PHA | RAB | BLO VS MCT | VOL | 7:30 <b>C</b>                | ONE VS TOX                             | PUF     | CSB VS NUT SUP                                                             |
| 8:30             | TIP VS BDE | PHA | WAC VS TUA | MCT | 8:30 <b>6</b>                | BBB vs PUF                             | тох     | G6 YBW VS SUP CSB                                                          |
| OCT 20           | COURT 1    | REF | COURT 2    | REF | NOV 24                       | COURT 1                                | REF     | COURT 2 REF                                                                |
| 3:30             | HIT VS COW | TIP | BLO VS HIT | WAC | G7                           | IOT VS ACE                             | ONE     | LOS VS SER NUT                                                             |
| 4:30             | TIP vs RAB | НІТ | WAC VS VOL | BLO | 4:30 Gs C                    | ONE VS PUF                             | ACE     | G8 NUT VS SUP LOS                                                          |
| 5:30             | PHA VS BDE | RAB | MCT VS TUA | VOL | 5:30 <sup>G9</sup> <b>F</b>  | PUF VS ACE                             | ONE     | NUT VS LOS SUP                                                             |
| 6:30             | BBB vs PUF | НОТ | CSB vs YBW | LOS | 6:30 <sup>G7</sup> <b>P</b>  | HA vs TIP                              | cow     | MCT VS TUA VOL                                                             |
| 7:30             | HOT VS ONE | ВВВ | LOS VS SER | CSB | 7:30 G8 <b>C</b>             | OW vs RAB                              | TIP     | VOL VS WAC TUA                                                             |
| 8:30             | ACE VS TOX | ONE | SUP VS NUT | SER | 8:30 <sup>69</sup> R         | AB vs TIP                              | cow     | G9 WAC VS TUA VOL                                                          |
| WEEK 4<br>OCT 27 | COURT 1    | REF | COURT 2    | REF | WEEK 9                       |                                        |         |                                                                            |
| 3:30             | PUF VS ACE | тох | YBW vs SUP | NUT | DEC 8                        | COURT 1                                | REF     | COURT 2 REF                                                                |
| 4:30             | TOX vs ONE | PUF | NUT VS SER | YBW | 4:00                         | РНА                                    |         | мст                                                                        |
| 5:30             | BBB vs HOT | ONE | CSB vs LOS | SER |                              | vs<br><b>RAB</b>                       | BOARD   | VS BOARD WAC                                                               |
| 6:30             | COW vs PHA | BDE | HIT VS MCT | TUA | G10                          |                                        |         | G10                                                                        |
| 7:30             | BDE vs RAB | cow | TUA vs VOL | ніт | 6:00                         | нот                                    |         | SER                                                                        |
| 8:30             | HIT VS TIP | RAB | BLO vs WAC | VOL |                              | vs<br>ACE                              | BOARD   | VS BOARD NUT                                                               |
| WEEK 5           | a a una d  | DEE | COURTS     | DEE |                              | CHAMPIONSHIP                           | GAMES   | ARE BEST 3 OUT OF 5                                                        |
| NOV 3            | COURT 1    | REF | COURT 2    | REF | В                            | RACKET RESET M                         | ATCH IS | 1 SET (IF NECESSARY)                                                       |
| 3:30             | BDE VS HIT | PHA | TUA VS BLO | мст | HOLIDAY                      | •                                      |         | CODES                                                                      |
| 4:30             | PHA VS RAB | BDE | MCT VS VOL | TUA | A DIVISON                    | CODE BB DIVISON                        | CODE    | B DIVISON CODE C DIVISON CODE                                              |
| 5:30             | COW VS TIP | RAB | HIT VS WAC | VOL | BIG DIG ENERGY  CALM YO TIPS | BDE ACEHOLES  TIP BLOOD, BATH & BEYOND | ACE BBB | BLOCK ME BLO ANYBODY WANT A PEANUT NUT HAWK TUAH TUA CAN'T STOP BALLIN CSB |
| 6:30             | TOX VS BBB | ACE | NUT VS CSB | SUP | HIT'S & GIGGLES PHANTOMS     | HIT HOT TO SERVE PHA ONE HIT WONDERS   |         | NE HIT WONDERS HIT DEEP SERVICE SER TEAMY MCTEAM MCT LOS CERVECEROS LOS    |
| 7:30             | ACE VS ONE | тох | SUP VS SER | NUT |                              | PHA ONE HIT WONDERS  RAB STAY PUFT     |         | TEAMY MCTEAM MCT LOS CERVECEROS LOS  VOLLEY ROGERS VOL SUPER SPIKERS SUP   |
| 8:30             | PUF VS HOT | ONE | YBW vs LOS | SER | SPOTTED COWS                 | COW TOXICAS                            | тох     | WACKA BLOCKA WAC YELLOW BUMPED WARBLERS YBW                                |