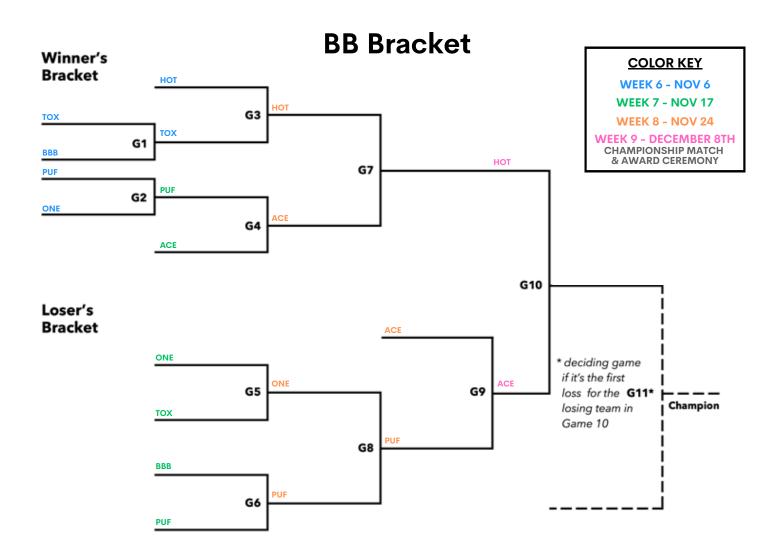

### MGVA 2024 FALL LEAGUE SCHEDULE

| WEEK 1<br>OCT 6  | COURT 1    | REF | COURT 2    | REF | WEEK 6<br>NOV 10             | COURT 1                                | REF     | COURT 2 REF                                                                |
|------------------|------------|-----|------------|-----|------------------------------|----------------------------------------|---------|----------------------------------------------------------------------------|
| 3:30             | TIP vs PHA | RAB | WAC VS MCT | VOL | G1                           | OX vs BBB                              | ONE     | G1 LOS VS YBW SUP                                                          |
| 4:30             | RAB vs HIT | TIP | VOL vs BLO | WAC | G2                           | PUF vs ONE                             | ВВВ     | G2 CSB VS SUP YBW                                                          |
| 5:30             | COW vs BDE | HIT | HIT VS TUA | BLO | G3                           | HOT vs TOX                             | PUF     | G3 NUT VS LOS CSB                                                          |
| 6:30             | HOT VS ACE | ONE | LOS VS SUP | SER | G1                           | HIT VS COW                             | RAB     | G1 VOL VS BLO HIT                                                          |
| 7:30             | ONE VS BBB | нот | SER VS CSB | LOS | G2                           | BDE VS RAB                             | ніт     | G2 WAC VS HIT BLO                                                          |
| 8:30             | PUF vs TOX | ВВВ | YBW vs NUT | CSB | G3                           | HA vs COW                              | RAB     | G3 MCT VS VOL HIT                                                          |
| WEEK 2           |            |     |            |     |                              | SEED                                   | 2 HAS A | BYE FOR WEEK 6                                                             |
| OCT 13           | COURT 1    | REF | COURT 2    | REF | NOV 17                       | COURT 1                                | REF     | COURT 2 REF                                                                |
| 3:30             | ONE VS PUF | ВВВ | SER VS YBW | CSB | 3:30 64                      | TIP VS RAB                             | cow     | TUA VS WAC VOL                                                             |
| 4:30             | BBB vs ACE | ONE | CSB vs SUP | SER | 4:30 G5                      | BDE vs COW                             | RAB     | HIT VS VOL WAC                                                             |
| 5:30             | HOT VS TOX | ACE | LOS VS NUT | SUP | 5:30 <sup>G6</sup> I         | HIT VS RAB                             | BDE     | BLO VS WAC VOL                                                             |
| 6:30             | RAB vs COW | ніт | VOL VS HIT | BLO | 6:30 G4                      | ACE VS PUF                             | тох     | SER VS SUP NUT                                                             |
| 7:30             | HIT VS PHA | RAB | BLO VS MCT | VOL | 7:30 <b>C</b>                | ONE VS TOX                             | PUF     | CSB VS NUT SUP                                                             |
| 8:30             | TIP VS BDE | PHA | WAC VS TUA | MCT | 8:30 <b>6</b>                | BBB vs PUF                             | тох     | G6 YBW VS SUP CSB                                                          |
| OCT 20           | COURT 1    | REF | COURT 2    | REF | NOV 24                       | COURT 1                                | REF     | COURT 2 REF                                                                |
| 3:30             | HIT VS COW | TIP | BLO VS HIT | WAC | G7                           | IOT VS ACE                             | ONE     | LOS VS SER NUT                                                             |
| 4:30             | TIP vs RAB | НІТ | WAC VS VOL | BLO | 4:30 Gs C                    | ONE VS PUF                             | ACE     | G8 NUT VS SUP LOS                                                          |
| 5:30             | PHA VS BDE | RAB | MCT VS TUA | VOL | 5:30 <sup>G9</sup> <b>F</b>  | PUF VS ACE                             | ONE     | NUT VS LOS SUP                                                             |
| 6:30             | BBB vs PUF | НОТ | CSB vs YBW | LOS | 6:30 <sup>G7</sup> <b>P</b>  | HA vs TIP                              | cow     | MCT VS TUA VOL                                                             |
| 7:30             | HOT VS ONE | ВВВ | LOS VS SER | CSB | 7:30 G8 <b>C</b>             | OW vs RAB                              | TIP     | VOL VS WAC TUA                                                             |
| 8:30             | ACE VS TOX | ONE | SUP VS NUT | SER | 8:30 <sup>69</sup> R         | AB vs TIP                              | cow     | G9 WAC VS TUA VOL                                                          |
| WEEK 4<br>OCT 27 | COURT 1    | REF | COURT 2    | REF | WEEK 9                       |                                        |         |                                                                            |
| 3:30             | PUF VS ACE | тох | YBW vs SUP | NUT | DEC 8                        | COURT 1                                | REF     | COURT 2 REF                                                                |
| 4:30             | TOX vs ONE | PUF | NUT VS SER | YBW | 4:00                         | РНА                                    |         | мст                                                                        |
| 5:30             | BBB vs HOT | ONE | CSB vs LOS | SER |                              | vs<br><b>RAB</b>                       | BOARD   | VS BOARD WAC                                                               |
| 6:30             | COW vs PHA | BDE | HIT VS MCT | TUA | G10                          |                                        |         | G10                                                                        |
| 7:30             | BDE vs RAB | cow | TUA vs VOL | ніт | 6:00                         | нот                                    |         | SER                                                                        |
| 8:30             | HIT VS TIP | RAB | BLO vs WAC | VOL |                              | vs<br>ACE                              | BOARD   | VS BOARD NUT                                                               |
| WEEK 5           | a a una d  | DEE | COURTS     | DEE |                              | CHAMPIONSHIP                           | GAMES   | ARE BEST 3 OUT OF 5                                                        |
| NOV 3            | COURT 1    | REF | COURT 2    | REF | В                            | RACKET RESET M                         | ATCH IS | 1 SET (IF NECESSARY)                                                       |
| 3:30             | BDE VS HIT | PHA | TUA VS BLO | мст | HOLIDAY                      | •                                      |         | CODES                                                                      |
| 4:30             | PHA VS RAB | BDE | MCT VS VOL | TUA | A DIVISON                    | CODE BB DIVISON                        | CODE    | B DIVISON CODE C DIVISON CODE                                              |
| 5:30             | COW VS TIP | RAB | HIT VS WAC | VOL | BIG DIG ENERGY  CALM YO TIPS | BDE ACEHOLES  TIP BLOOD, BATH & BEYOND | ACE BBB | BLOCK ME BLO ANYBODY WANT A PEANUT NUT HAWK TUAH TUA CAN'T STOP BALLIN CSB |
| 6:30             | TOX VS BBB | ACE | NUT VS CSB | SUP | HIT'S & GIGGLES PHANTOMS     | HIT HOT TO SERVE PHA ONE HIT WONDERS   |         | NE HIT WONDERS HIT DEEP SERVICE SER TEAMY MCTEAM MCT LOS CERVECEROS LOS    |
| 7:30             | ACE VS ONE | тох | SUP VS SER | NUT |                              | PHA ONE HIT WONDERS  RAB STAY PUFT     |         | TEAMY MCTEAM MCT LOS CERVECEROS LOS  VOLLEY ROGERS VOL SUPER SPIKERS SUP   |
| 8:30             | PUF VS HOT | ONE | YBW vs LOS | SER | SPOTTED COWS                 | COW TOXICAS                            | тох     | WACKA BLOCKA WAC YELLOW BUMPED WARBLERS YBW                                |